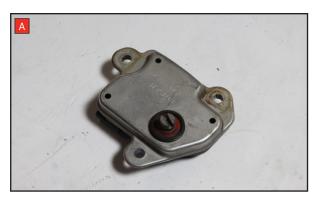

Estimated Fitting Time: 1 Hour 30 Minutes

- A) Remove the electronic actuator from the original exhaust.
- B) On the scorpion product fit the fixing bow into the valve and use the actuator to secure the bow in place.
- C) Fasten the actuator to the valve ensuring the two straights on the fixing bow fit between the grooves on both of the posts.