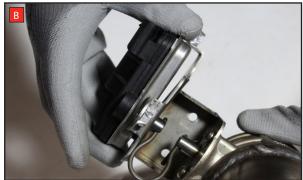

Estimated Fitting Time: 1 Hour 30 Minutes

- A) Remove the electronic actuator from the original exhaust.
- B) On the scorpion product fit the fixing bow into the valve and use the actuator to secure the bow in place.
- C) Fasten the actuator to the valve ensuring the two straights on the fixing bow fit between the grooves on both of the posts.