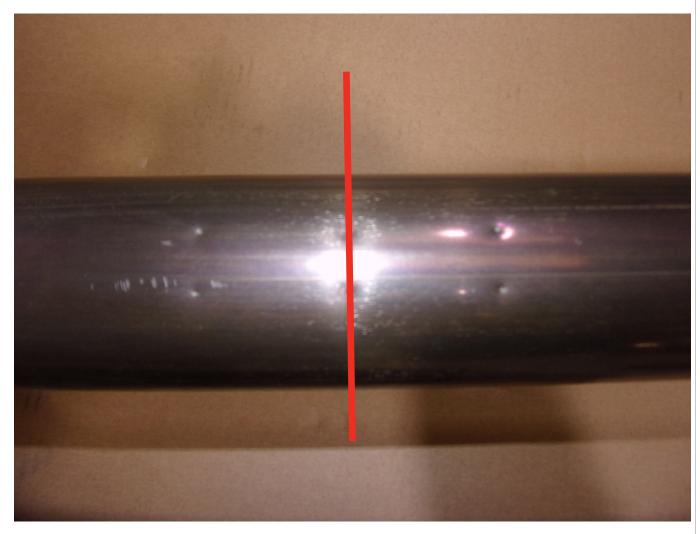

## **Cutting Instructions:**

To make it easier to cut the exhaust we reccomend remoiving it from the car. Find the 3 pairs of indents and use the middle pair to mark out the cutting line. Cut along the line and de-bur the edges. Re-fit the original GPF and fit the Scorpion GPF-back following the line diagram above.