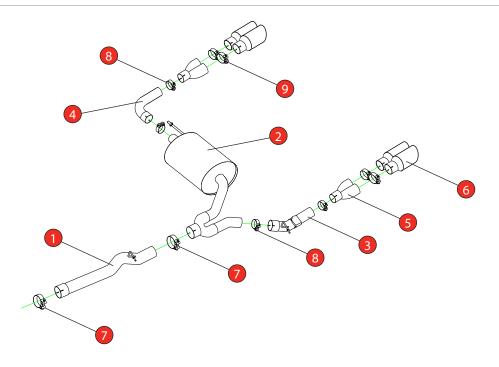

Estimated Fitting Time: 1 Hour 30 Minutes

| NO.    | PART NO.   | DESCRIPTION                 | QTY |  |  |
|--------|------------|-----------------------------|-----|--|--|
| 1      | 812BM      | Link Pipe                   | 1   |  |  |
| 2      | 813BM      | Rear Silencer               | 1   |  |  |
| 3      | 814BM      | L/H Valved Trim Bend        | 1   |  |  |
| 4      | 815BM      | R/H Trim Bend               | 1   |  |  |
| 5      | 863BM      | Y-Piece                     | 2   |  |  |
| 6      | Z023.10062 | Ø90mm Polished Daytona Trim | 4   |  |  |
| Fit Ki | Fit Kit    |                             |     |  |  |
| 7      | Z016.10063 | 72mm H/D Clamp              | 2   |  |  |
| 8      | Z016.10070 | 65mm H/D Clamp              | 4   |  |  |
| 9      | Z016.10064 | 63-68mm Clamp               | 4   |  |  |